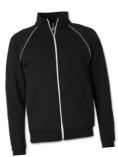

#### Unisex **California Fleece** Track Jacket

100% cotton fleece, screen printed with the MCISD logo on left front chest

### AVAILABLE COLOR

**Unisex Sizes** S-XL.....\$30 2XL..... \$32

**PRICING** 