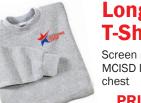

## **Long Sleeve**

Screen printed with the MCISD logo on left front

| <b>PRICING</b> |      |
|----------------|------|
| S-XL           | \$14 |
| 2XL            | \$14 |
| 3XL            | \$14 |

**AVAILABLE COLORS** 