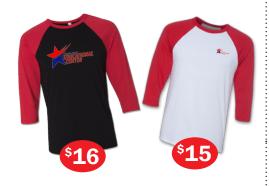

#### **Unisex 3/4 Sleeve Baseball Tee**

Screen printed with the MCISD logo on either the full front or left front chest

#### AVAILABLE COLORS: Shirt Color/Sleeve Color

- 3. White/Black
- 4. Grey/Red Triblend
- 5. Grey/Charcoal Triblend 6. Deep Heather/Black
- 7. Black/White 8. Black/Red

Name:\_

9. Black/Deep Heather

**Unisex Sizes** S-2XL

2XL or Larger \$17