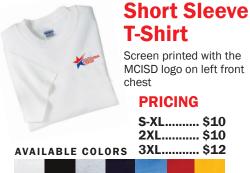

#### **Unisex 3/4 Sleeve Baseball Tee**

Screen printed with the MCISD logo on either the full front or left front chest