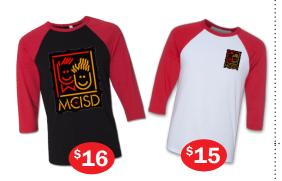

## **Unisex 3/4 Sleeve Baseball Tee**

Screen printed with the MCISD logo on either the full front or left front chest