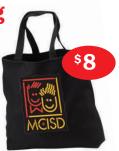

## **Short Sleeve T-Shirt**

Screen printed with the MCISD logo on left front chest

## **PRICING**

| S-XL | \$10 |
|------|------|
| 2XL  | \$10 |
| 03/1 | 446  |

AVAILABLE COLORS 3XL..... \$12