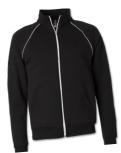

# Unisex **California Fleece** Track Jacket

100% cotton fleece, screen printed with the MCISD logo on left front chest