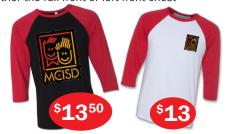

#### **Unisex 3/4 Sleeve Baseball Tee**

Screen printed with the MCISD logo on either the full front or left front chest

AVAILABLE COLORS: Shirt Color/Sleeve Color

**Unisex Sizes** 

S-2XL

- 1. White Fleck/Charcoal Black Triblend
- 2. White/Red
- 3. White/Black
- 4. Grey/Red Triblend
- 5. Grey/Charcoal Triblend
- 6. Deep Heather/Black
- 7. Black/White
- 8. Black/Red
- 9. Black/Deep Heather