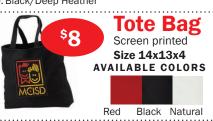

|



White Black Ash Navy Red Gold



### Unisex **California Fleece** Track Jacket

100% cotton fleece. screen printed with the MCISD logo on left front chest

#### **PRICING AVAILABLE COLOR**

| <b>Unisex Sizes</b> |      |  |  |  |  |  |
|---------------------|------|--|--|--|--|--|
| S-XL                | \$30 |  |  |  |  |  |
| 2XL                 | \$32 |  |  |  |  |  |

Price includes

#### **Unisex 3/4 Sleeve Baseball Tee**

Screen printed with the MCISD logo on either the full front or left front chest



AVAILABLE COLORS: Shirt Color/Sleeve Color



**Unisex Sizes** 

S-2XL

- 1. White Fleck/Charcoal Black Triblend
- 2. White/Red
- 3. White/Black
- 4. Grey/Red Triblend
- 5. Grey/Charcoal Triblend
- 6. Deep Heather/Black
- 7. Black/White
- 8. Black/Red
- 9. Black/Deep Heather





#### **Long Sleeve** T-Shirt

Screen printed with the MCISD logo on left front chest

# **PRICING**

S-XL..... \$14 2XL..... \$14 3XL.....\$14

**AVAILABLE COLORS** 



Blue

# Apron

Price includes imprinting **Color in Black ONLY** 

Black



**AVAILABLE COLORS** 



## Ladies and Men's Wicking Fleece Pullover



\_ Phone: \_

- 100% polyester performance wicking fleece
- · Wicks moisture away from the body
- · Tear away label
- · Quarter zip pullover style
- · Set-in sleeves
- Open bottom
- Double-needle hemmed sleeves & bottom

#### Men & Ladies' Sizes S-3XL

\* Additional charge may apply for sizes 2XL & above

AVAILABLE





## Order Form

Name:\_

Return Form To: Communications Office; MCISD Administration Building

| Ε                                          | mail Address: