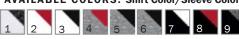

#### **Unisex 3/4 Sleeve Baseball Tee**

Screen printed with the MCISD logo on either the full front or left front chest

AVAILABLE COLORS: Shirt Color/Sleeve Color

**Unisex Sizes** 

S-2XL

- 1. White Fleck/Charcoal Black Triblend
- 2. White/Red
- 3. White/Black
- 4. Grey/Red Triblend
- 5. Grey/Charcoal Triblend
- 6. Deep Heather/Black
- 7. Black/White
- 8. Black/Red
- 9. Black/Deep Heather