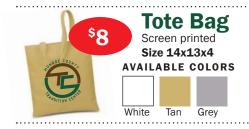

VAILABLE COLORS** 

Vegas White

Gold

Gray





# Unisex **Sponge Fleece Pullover Hoodie**

100% cotton fleece, screen printed with the MCISD logo on left front chest

### **AVAILABLE COLOR**



#### **PRICING**

| <b>Unisex Siz</b> | es   |
|-------------------|------|
| S-XL              | \$30 |
| 2XL               | \$32 |

#### Smock

Price includes white imprinting



# **Apron**

Price includes white imprinting **Color in Black ONLY** 







#### **AVAILABLE COLORS**

# White Dark Green

#### **Unisex 3/4 Sleeve Baseball Tee**

Screen printed with the TC logo on either the full front or left front chest



**AVAILABLE COLORS** 



- 1. Grey Shirt/Black Sleeves
- 2. White Shirt/Black Sleeves
- 3. Grey Shirt/Hunter Green Sleeves 4. White Shirt/Green Sleeves

**Unisex Sizes** S-2XL



# **Ladies and Men's Wicking Fleece Pullover**



- 100% polyester performance wicking fleece
- · Wicks moisture away from the body
- · Tear away label
- · Quarter zip pullover style
- · Set-in sleeves
- · Open bottom
- Double-needle hemmed sleeves & bottom

#### Men & Ladies' Sizes S-3XL

\* Additional charge may apply for sizes 2XL & above

**AVAILABLE COLORS** 

| <br>۰ |
|-------|
|       |









#### Order Form

Return Form To: Communications Office; MCISD Administration Building

| Name: Phone:                      |  |
|-----------------------------------|--|
| Email Address: Building Location: |  |

| Item (ex. Wms. Polo)                                   | Qty. | Color | Size | Price | Total |
|--------------------------------------------------------|------|-------|------|---