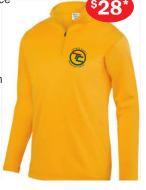

# **Ladies and Men's Wicking Fleece Pullover**

- 100% polyester performance wicking fleece
- · Wicks moisture away from the body
- · Tear away label
- · Quarter zip pullover style
- · Set-in sleeves
- · Open bottom
- Double-needle hemmed sleeves & bottom

#### Men & Ladies' Sizes S-3XL

\* Additional charge may apply for sizes 2XL & above

**AVAILABLE COLORS** 

| <br>۰ |
|-------|
|       |