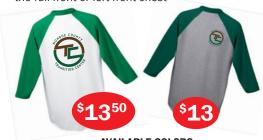

#### **Unisex 3/4 Sleeve Baseball Tee**

Screen printed with the TC logo on either the full front or left front chest

**AVAILABLE COLORS** 

- 1. Grey Shirt/Black Sleeves
- 2. White Shirt/Black Sleeves
- 3. Grey Shirt/Hunter Green Sleeves 4. White Shirt/Green Sleeves

**Unisex Sizes** S-2XL