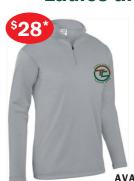

# **Ladies and Men's Wicking Fleece Pullover**

- 100% polyester performance wicking fleece
- · Wicks moisture away from the body
- · Tear away label
- · Quarter zip pullover style
- · Set-in sleeves
- · Open bottom
- Double-needle hemmed sleeves & bottom

#### Men & Ladies' Sizes S-3XL

\* Additional charge may apply for sizes 2XL & above

**AVAILABLE COLORS** 

| <br>۰ |
|-------|
|       |