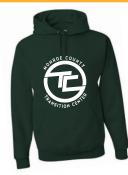

# Unisex **Sponge Fleece Pullover Hoodie**

100% cotton fleece, screen printed with the MCISD logo on left front chest

### **AVAILABLE COLOR**