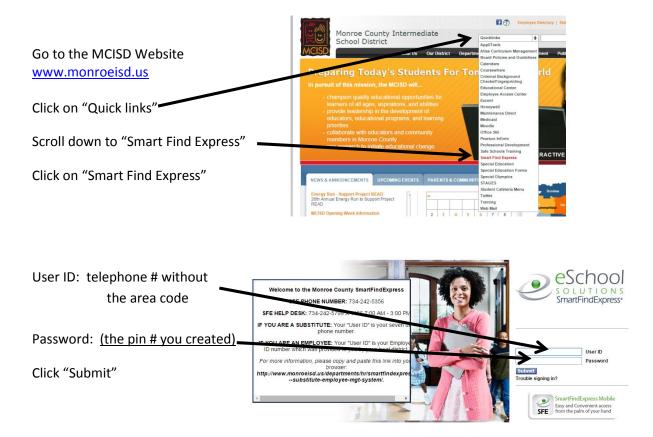

#### **Registering for Smart Find Express** You must register by phone. Call (734) 242-5356 1. 2. Enter your Access ID followed by the \* key (phone number WITHOUT the area code) 3. Enter your Access ID number again when it asks for your PIN followed by the \* key Record your name followed by the \* key 4. Hear your call back number. Correct this if necessary 5. You will be asked to select a new pin number. 6. Enter a pin number at least six digits in length followed by the \* key. Once you have completed the steps above, you can then review open positions by phone or website. **Smart Find Express calls substitutes** Today's Jobs **Future Jobs** Weekdays Starts at 5:00 a.m. 5:00 p.m. - 10:00 p.m. Sundays/Holidays None 5:00 p.m. - 10:00 p.m.

## To Access by Telephone:

Call (734) 734-242-5356

Enter your access id and pin numbers. Follow the prompts to complete options.

# To Access On The Website:

# Smart Find Express (SFE)